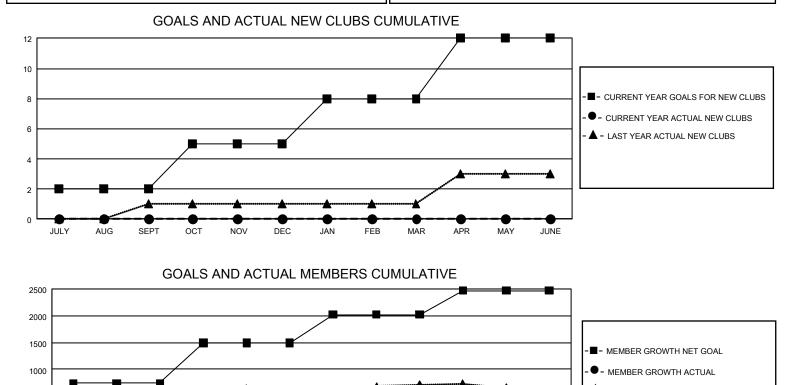

## GAT MONTHLY MEMBERSHIP PROGRESS REPORT

GMT Constitutional Area 5 - J, Group I

REPORT DOES NOT INCLUDE CLUBS IN UNDISTRICTED AREAS.

| Clubs         |               |             |               | Members               |                       |                         |                                                    |  |  |
|---------------|---------------|-------------|---------------|-----------------------|-----------------------|-------------------------|----------------------------------------------------|--|--|
|               | RESULTS FOR   | R 2020-2021 |               | RESULTS FOR 2020-2021 |                       |                         |                                                    |  |  |
| QUARTER       | NEW CLUB GOAL | NEW CLUBS   | DROPPED CLUBS | QUARTER MEME          | ER GROWTH NET<br>GOAL | MEMBER GROWTH<br>ACTUAL | DROPPED<br>MEMBERS ACTUAL<br>(including transfers) |  |  |
| JULY/AUG/SEPT | 6             | 0           | 0             | JULY/AUG/SEPT         | 741                   | 736                     | 473                                                |  |  |
| OCT/NOV/DEC   | 9             | 0           | 2             | OCT/NOV/DEC           | 750                   | 365                     | 762                                                |  |  |
| JAN/FEB/MAR   | 9             | 0           | 0             | JAN/FEB/MAR           | 530                   | 266                     | 248                                                |  |  |
| APR/MAY/JUNE  | 12            | 0           | 0             | APR/MAY/JUNE          | 450                   | 0                       | 0                                                  |  |  |