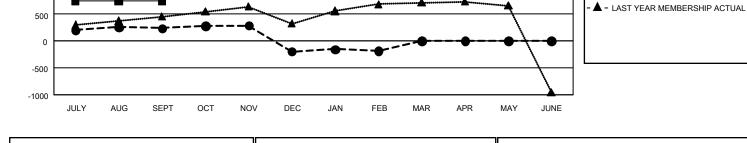

## GAT MONTHLY MEMBERSHIP PROGRESS REPORT

GMT Constitutional Area 5 - J, Group I

REPORT DOES NOT INCLUDE CLUBS IN UNDISTRICTED AREAS.

| Clubs         |               |             |               | Members               |                       |                         |                                                    |  |  |
|---------------|---------------|-------------|---------------|-----------------------|-----------------------|-------------------------|----------------------------------------------------|--|--|
|               | RESULTS FOR   | R 2020-2021 |               | RESULTS FOR 2020-2021 |                       |                         |                                                    |  |  |
| QUARTER       | NEW CLUB GOAL | NEW CLUBS   | DROPPED CLUBS | QUARTER MEME          | ER GROWTH NET<br>GOAL | MEMBER GROWTH<br>ACTUAL | DROPPED<br>MEMBERS ACTUAL<br>(including transfers) |  |  |
| JULY/AUG/SEPT | 6             | 0           | 0             | JULY/AUG/SEPT         | 741                   | 736                     | 473                                                |  |  |
| OCT/NOV/DEC   | 9             | 0           | 2             | OCT/NOV/DEC           | 750                   | 365                     | 762                                                |  |  |
| JAN/FEB/MAR   | 9             | 0           | 0             | JAN/FEB/MAR           | 530                   | 266                     | 248                                                |  |  |
| APR/MAY/JUNE  | 12            | 0           | 0             | APR/MAY/JUNE          | 450                   | 0                       | 0                                                  |  |  |